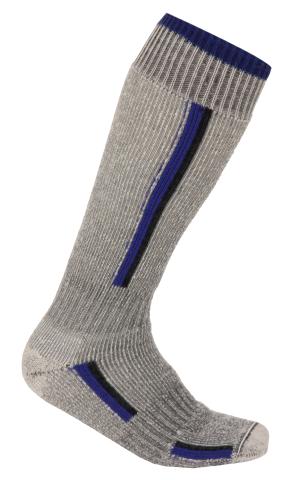

# SOCKS BLUETOP WOOL

CODE: TSOCKGYB / COLOUR: Assorted stripes / SIZES: 3-5, 6-8, 9-10, 11-12, 13-14

#### **FEATURES**

- Ribbed elasticised top to prevent the sock slipping down
- Reinforced heel and achillies for extra wear
- High density terry pad in heel and toe for added comfort and wear
- 'Y' heel for fit and added comfort
- Elastic heel and arch support for comfort and to prevent socks slipping down
- 'No ridge' technically advanced toe closure for comfort.

## **FABRIC**

80% New Zealand Wool 20% Nylon.